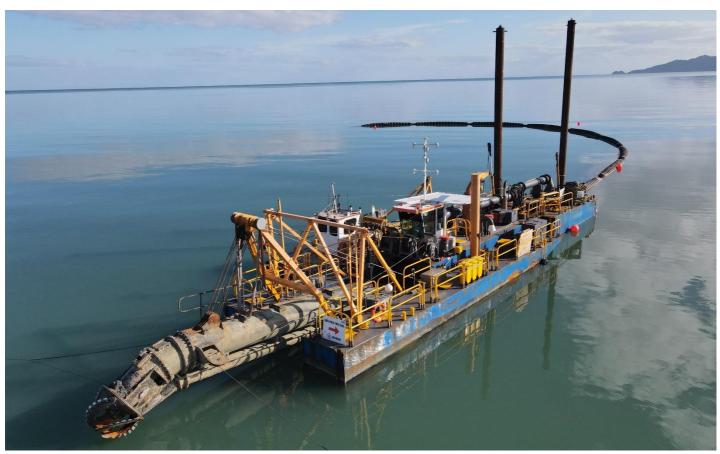

## Mabuiag IHC BEAVER 1200 Cutter Suction Dredge

| Specifications      |                                                                                       |                |        |
|---------------------|---------------------------------------------------------------------------------------|----------------|--------|
| Power               | 1400hp Total Installed<br>150hp on Cutter<br>275hp on Cutter (with aux power<br>pack) | Length Overall | 34.3m  |
| Pump                | IHC 1100-200-400                                                                      | Hull Length    | 63.00m |
| Pipe                | 450mm dia. Suction<br>450mm dia. Delivery                                             | Beam           | 6.69m  |
| Min Working Draught | 2m                                                                                    | Year Built     | 1997   |
| Dredging Depth      | 10m<br>16m (modified)                                                                 |                |        |
| Anchors             | 2                                                                                     |                |        |
| Spuds               | 1 Stationary / 1 Travelling                                                           |                |        |