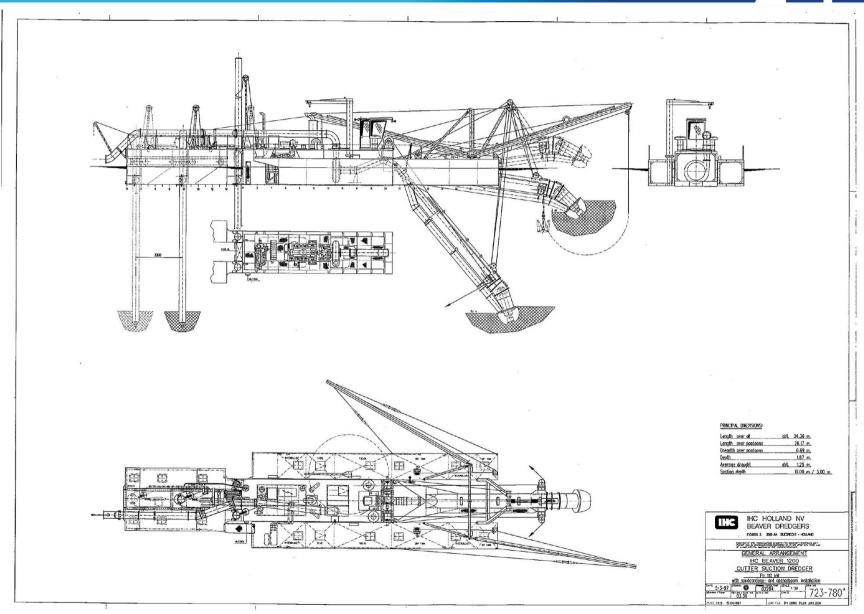

## Mabuiag IHC BEAVER 1200 Cutter Suction Dredge

| Specifications      |                                                                                       |                |        |
|---------------------|---------------------------------------------------------------------------------------|----------------|--------|
| Power               | 1400hp Total Installed<br>150hp on Cutter<br>275hp on Cutter (with aux power<br>pack) | Length Overall | 34.3m  |
| Pump                | IHC 1100-200-400                                                                      | Hull Length    | 63.00m |
| Pipe                | 450mm dia. Suction<br>450mm dia. Delivery                                             | Beam           | 6.69m  |
| Min Working Draught | 2m                                                                                    | Year Built     | 1997   |
| Dredging Depth      | 10m<br>16m (modified)                                                                 |                |        |
| Anchors             | 2                                                                                     |                |        |
| Spuds               | 1 Stationary / 1 Travelling                                                           |                |        |